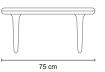

# **10L STORAGE BOX**

PP + TBC

PP + TBO

Seat - PP + TBC Base - Nylon Legs - Wooden

PP + TBC