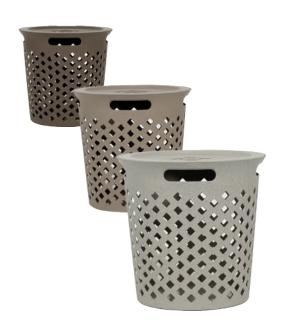

# TEA BASE COMPOSITE (TBC)

Sustainability and innovation drive our choice of materials and processes, aligning with our mission to protect the environment. We have developed a new generation of composites using our proprietary technology. Sri Lanka, our island home, is known for its vast jungles, mountains, and one of the largest tea industries in the world. This Industry generates significant tea debris, which possesses valuable mechanical properties for our products. By incorporating tea debris, we reduce the use of virgin plastic resin in our products while also helping to mitigate tea waste.

Our tea-based products are available in three rich, natural shades: Beige Tea, Greige Tea, and Brown Tea.