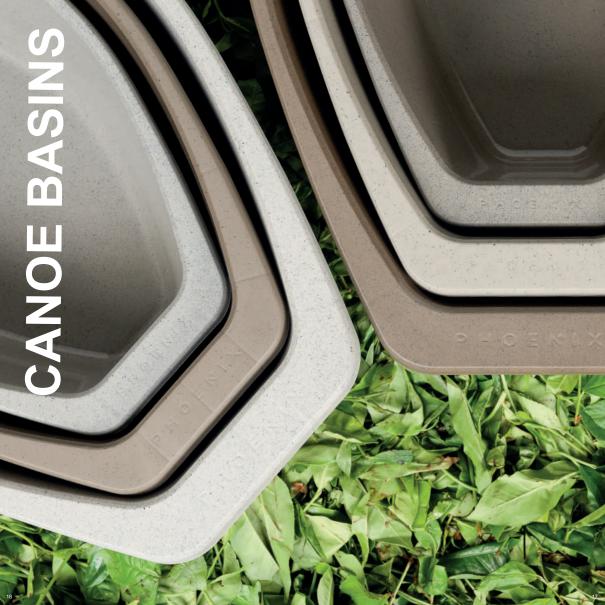

footprint.

#2
Reducing
our climate
footprint.



# Material

# TEA BASE COMPOSITE (TBC)

Sustainability and innovation drive our choice of materials and processes, aligning with our mission to protect the environment. We have developed a new generation of composites using our proprietary technology. Sri Lanka, our island home, is known for its vast jungles, mountains, and one of the largest tea industries in the world. This Industry generates significant tea debris, which possesses valuable mechanical properties for our products. By incorporating tea debris, we reduce the use of virgin plastic resin in our products while also helping to mitigate tea waste.

Our tea-based products are available in three rich, natural shades: Beige Tea, Greige Tea, and Brown Tea.































#### 15L Canoe Basin











#### 25L Canoe Basin











#### 35L Canoe Basin























19





















PP + TBC

















#### 4L GRO (S) Flower Pot + Tray







### 8L GRO (M) Flower Pot + Tray







#### 12L GRO (L) Flower Pot + Tray







#### 27L GRO (XL) Flower Pot + Tray











# **5L STORAGE BOX**











# **10L STORAGE BOX**











PP + TBC



















PP + TBO









Seat - PP + TBC Base - Nylon Legs - Wooden







































PP + TBC

























# **Phoenix Showrooms:**

#### Welisara

No.445, Negombo Road, Welisara, Sri Lanka.

Tel: +94 (0) 77 312 4745

#### **Panadura**

No.12, Mahanama Road, Panadura, Sri Lanka.

Tel: +94 (0) 74 138 8058

#### **Battaramulla**

No.260/1, Pannipit