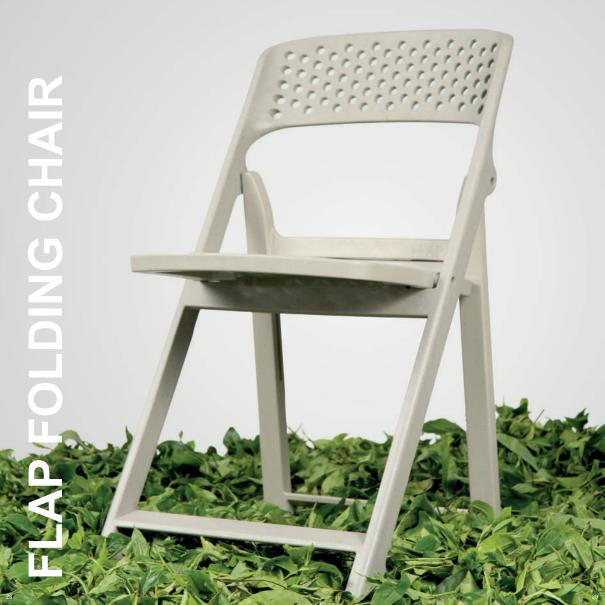

# TEA BASE COMPOSITE (TBC)

Sustainability and innovation drive our choice of materials and processes, aligning with our mission to protect the environment. We have developed a new generation of composites using our proprietary technology. Sri Lanka, our island home, is known for its vast jungles, mountains, and one of the largest tea industries in the world. This Industry generates significant tea debris, which possesses valuable mechanical properties for our products. By incorporating tea debris, we reduce the use of virgin plastic resin in our products while also helping to mitigate tea waste.

Our tea-based products are available in three rich, natural shades: Beige Tea, Greige Tea, and Brown Tea.