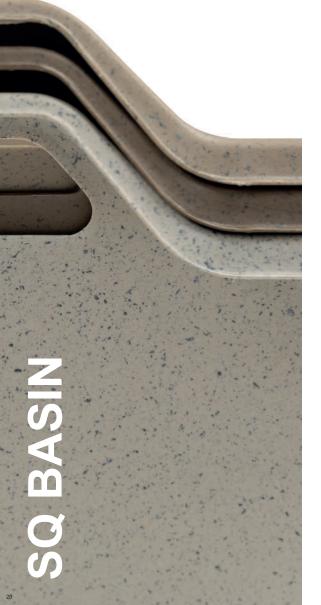

# TEA BASE COMPOSITE (TBC)

Sustainability and innovation drive our choice of materials and processes, aligning with our mission to protect the environment. We have developed a new generation of composites using our proprietary technology. Sri Lanka, our island home, is known for its vast jungles, mountains, and one of the largest tea industries in the world. This Industry generates significant tea debris, which possesses valuable mechanical properties for our products. By incorporating tea debris, we reduce the use of virgin plastic resin in our products while also helping to mitigate tea waste.

Our tea-based products are available in three rich, natural shades: Beige Tea, Greige Tea, and Brown Tea.