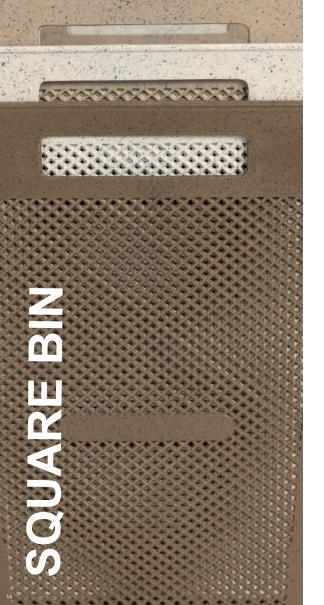

Our tea-based products are available in three rich, natural shades: Beige Tea, Greige Tea, and Brown Tea.