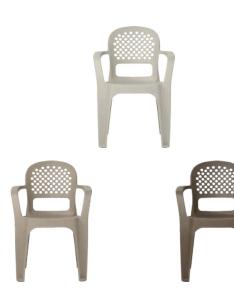

Our tea-based products are available in three rich, natural shades: Beige Tea, Greige Tea, and Brown Tea.