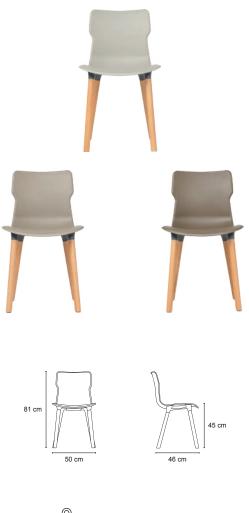

# **10L STORAGE BOX**

PP + TBC

PP + TBO

Seat - PP + TBC Base - Nylon Legs - Wooden

PP + TBC