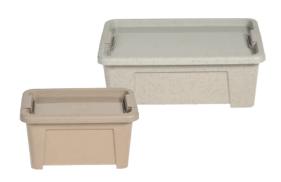

# **5L STORAGE BOX**

# **10L STORAGE BOX**

PP + TBC

PP + TBO

Seat - PP + TBC Base - Nylon Legs - Wooden

PP + TBC