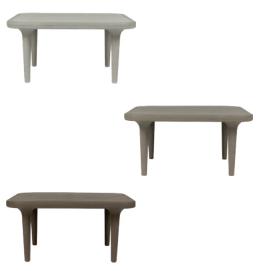

# TEA BASE COMPOSITE (TBC)

Sustainability and innovation drive our choice of materials and processes, aligning with our mission to protect the environment. We have developed a new generation of composites using our proprietary technology. Sri Lanka, our island home, is known for its vast jungles, mountains, and one of the largest tea industries in the world. This Industry generates significant tea debris, which possesses valuable mechanical properties for our products. By incorporating tea debris, we reduce the use of virgin plastic resin in our products while also helping to mitigate tea waste.

Our tea-based products are available in three rich, natural shades: Beige Tea, Greige Tea, and Brown Tea.