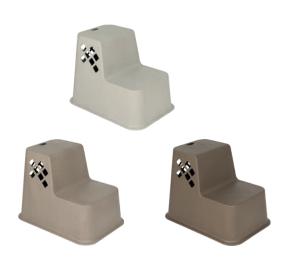

Our tea-based products are available in three rich, natural shades: Beige Tea, Greige Tea, and Brown Tea.