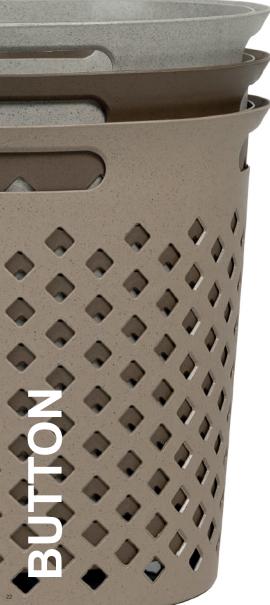

# TEA BASE COMPOSITE (TBC)

Sustainability and innovation drive our choice of materials and processes, aligning with our mission to protect the environment. We have developed a new generation of composites using our proprietary technology. Sri Lanka, our island home, is known for its vast jungles, mountains, and one of the largest tea industries in the world. This Industry generates significant tea debris, which possesses valuable mechanical properties for our products. By incorporating tea debris, we reduce the use of virgin plastic resin in our products while also helping to mitigate tea waste.

Our tea-based products are available in three rich, natural shades: Beige Tea, Greige Tea, and Brown Tea.