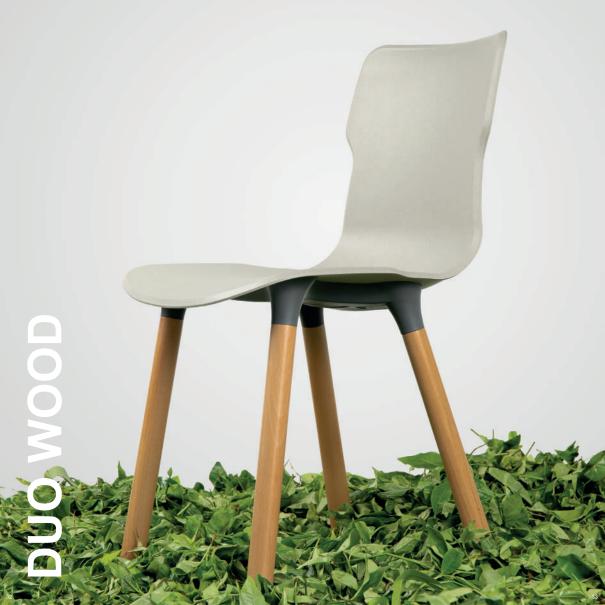

# **10L STORAGE BOX**

PP + TBC

PP + TBO

Seat - PP + TBC Base - Nylon Legs - Wooden

PP + TBC